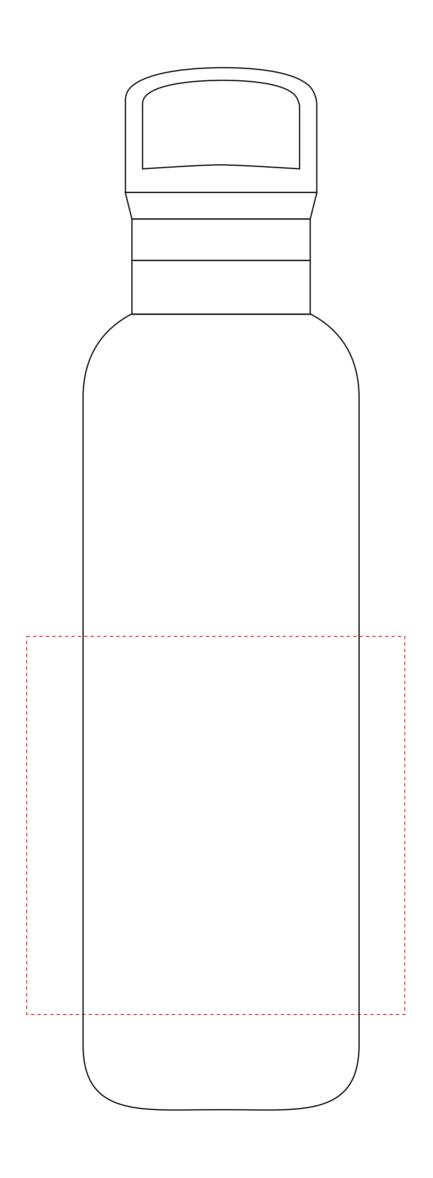

100x100

Item front

Scale 1:1

L4

| P436.661                        |                                                          |                                  |
|---------------------------------|----------------------------------------------------------|----------------------------------|
| Miejsce znakowania<br>Placement | Maksymalne pole znakowania<br>Max area dimension<br>[mm] | Technika znakowania<br>Technique |
| Item front (one colour only)    | 100×100                                                  | S3                               |

Scale 1:1