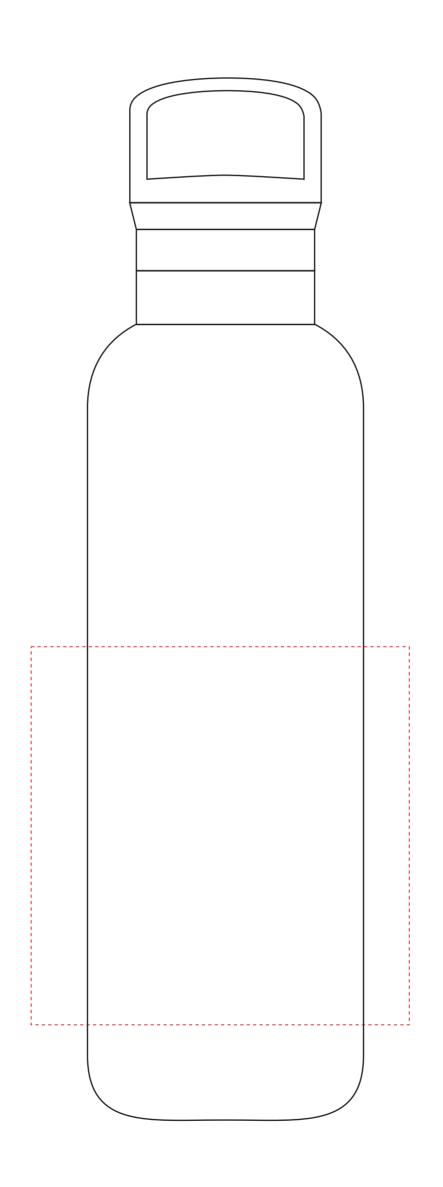

100x100

Item front

Scale 1:1

L4

| P436.661                        |                                                          |                                  |
|---------------------------------|----------------------------------------------------------|----------------------------------|
| Miejsce znakowania<br>Placement | Maksymalne pole znakowania<br>Max area dimension<br>[mm] | Technika znakowania<br>Technique |
| Item front (one colour only)    | 100×100                                                  | S3                               |