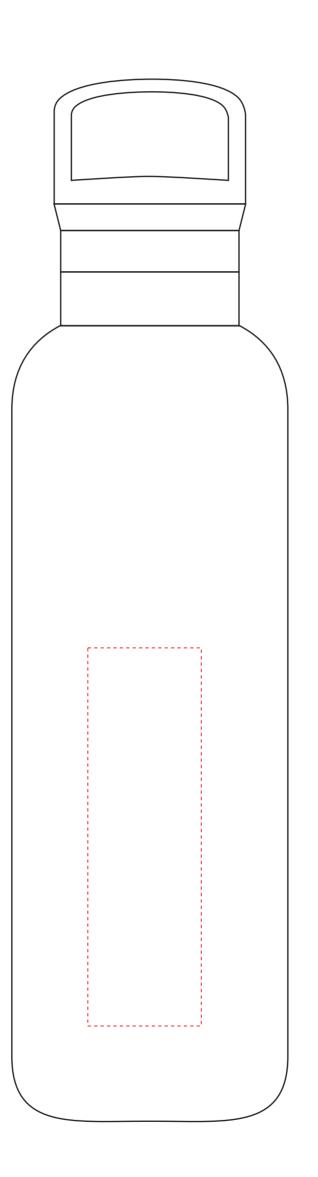

30x100

Item front

Scale 1:1

L2

| P436.661                        |                                                          |                                  |
|---------------------------------|----------------------------------------------------------|----------------------------------|
| Miejsce znakowania<br>Placement | Maksymalne pole znakowania<br>Max area dimension<br>[mm] | Technika znakowania<br>Technique |
|                                 |                                                          |                                  |