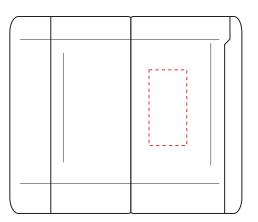

Scale 1:1

| V0344                           |                                                          |                                  |
|---------------------------------|----------------------------------------------------------|----------------------------------|
| Miejsce znakowania<br>Placement | Maksymalne pole znakowania<br>Max area dimension<br>[mm] | Technika znakowania<br>Technique |
| 2nd charger                     | 10x20                                                    | T2                               |