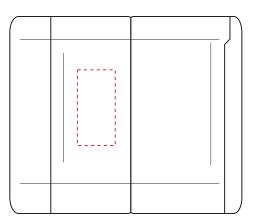

Scale 1:1

| V0344                           |                                                          |                                  |
|---------------------------------|----------------------------------------------------------|----------------------------------|
| Miejsce znakowania<br>Placement | Maksymalne pole znakowania<br>Max area dimension<br>[mm] | Technika znakowania<br>Technique |
| 1st charger                     | 10x20                                                    | T2                               |