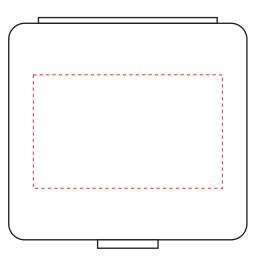

| V0344                           |                                                          |                                  |
|---------------------------------|----------------------------------------------------------|----------------------------------|
| Miejsce znakowania<br>Placement | Maksymalne pole znakowania<br>Max area dimension<br>[mm] | Technika znakowania<br>Technique |
| casing front                    | 50x30                                                    | T2, FC2                          |