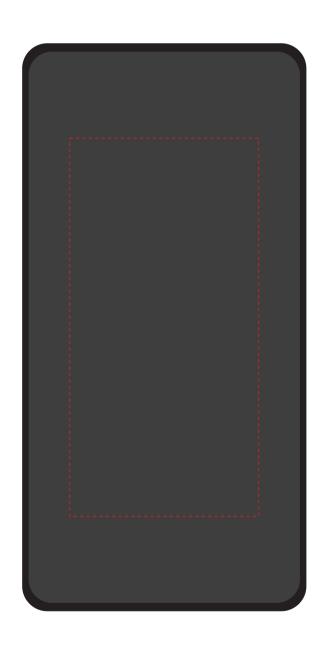

Scale 1:1

| V | Ω'             | 2 |   | 6 |
|---|----------------|---|---|---|
| V | O <sub>4</sub> | 4 | J | U |

| Miejsce znakowania<br>Placement | Maksymalne pole znakowania<br>Max area dimension<br>[mm] | Technika znakowania<br>Technique |
|---------------------------------|----------------------------------------------------------|----------------------------------|
| item - back                     | 40x60                                                    | Т                                |