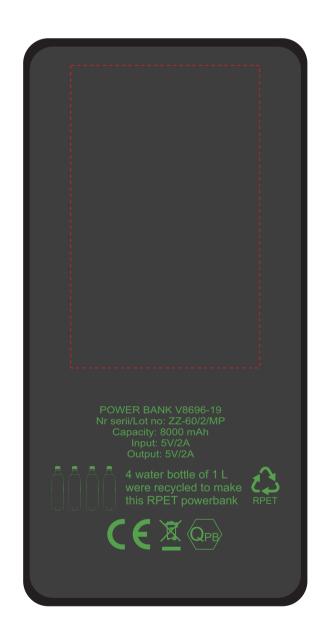

ksymalne pole znakowania<br>Max area dimension<br>[mm] | Technika znakowania<br>Technique |
|---------------------------------|----------------------------------------------------------|----------------------------------|
| item - back                     | 40x60                                                    | Т                                |



Scale 1:1

| v8296 | 3 |
|-------|---|
|-------|---|

| Miejsce znakowania<br>Placement | Maksymalne pole znakowania<br>Max area dimension<br>[mm] | Technika znakowania<br>Technique |
|---------------------------------|----------------------------------------------------------|----------------------------------|
| item - back                     | 50x80                                                    | FC                               |



Scale 1:1