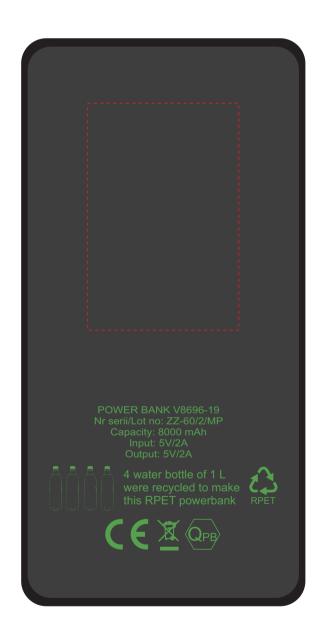

ka znakowania<br>Technique |
|---------------------------------|----------------------------------------------------------|----------------------------------|
| item - front                    | 50x100                                                   | S                                |



Scale 1:1

| V | Ω'             | 2 |   | 6 |
|---|----------------|---|---|---|
| V | O <sub>4</sub> | 4 | J | U |

| Miejsce znakowania<br>Placement | Maksymalne pole znakowania<br>Max area dimension<br>[mm] | Technika znakowania<br>Technique |
|---------------------------------|----------------------------------------------------------|----------------------------------|
| item - back                     | 40x60                                                    | Т                                |



Scale 1:1

| v8296 | 3 |
|-------|---|
|-------|---|

| Miejsce znakowania<br>Placement | Maksymalne pole znakowania<br>Max area dimension<br>[mm] | Technika znakowania<br>Technique |
|---------------------------------|----------------------------------------------------------|----------------------------------|
| item - back                     | 50x80                                                    | FC                               |



Scale 1:1